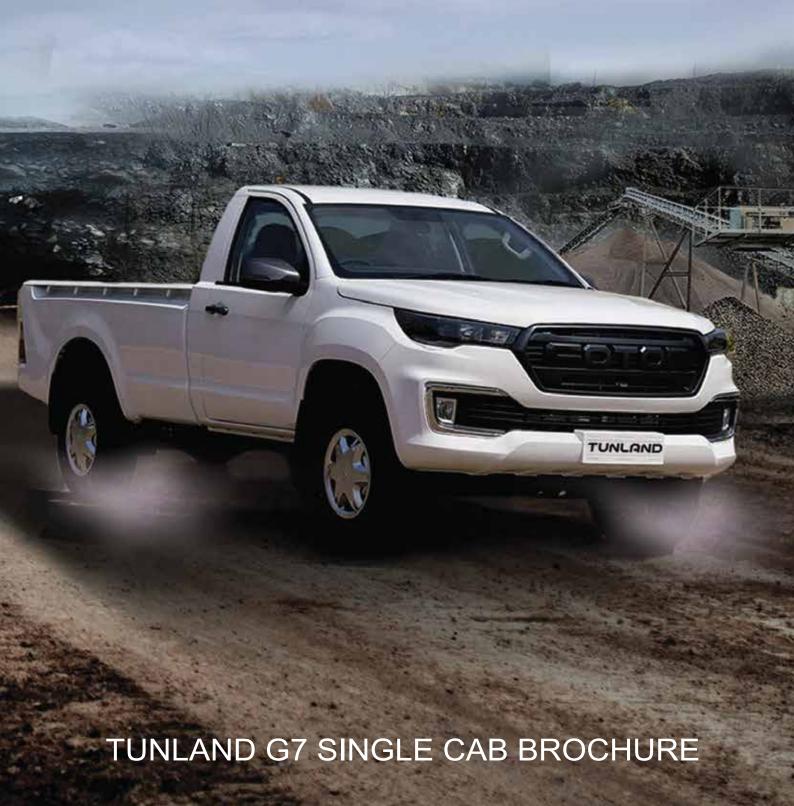

## **BUILT FOR BUSINESS**

## TUNLAND G7





## TECHNICAL SPECIFICATIONS

|                 |                    |                    | Tunland G7 Hi Rider Single Cab                                                                  |
|-----------------|--------------------|--------------------|-------------------------------------------------------------------------------------------------|
| Gross Vehicle W | /eight(kg)         |                    | 2980                                                                                            |
| Curb Weight(kg  | <u>;</u> )         |                    | 1900                                                                                            |
| Overall Dimens  | ions(LxWxH) (mm)   |                    | 5340×1940×1870