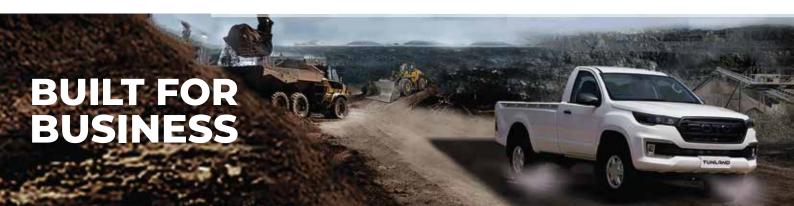

| Power(kw)          |                    | 120                                                                                             |
| Powertrain      | Max. Torque(N.m)   |                    | 390                                                                                             |
|                 | Transmission Type  |                    | 6МТ                                                                                             |
|                 | Emission Standard  |                    | Euro IV                                                                                         |
| Suspension      | Suspension System  | ı (Front/Rear)     | Front Double Wishbone Structure Independent Suspension/Rear<br>Leaf Spring Dependent Suspension |





|          |                                 |                  |             | Tunland G7 Hi Rider Single Cab |
|----------|---------------------------------|------------------|-------------|--------------------------------|
|          | Front Grille                    | FOTON Sign       | Spark Grey  | •                              |
|          | Integrated Far and              | Near Lens Light  | Blackening) | •                              |
|          |                                 |                  |             |                                |
|          | Front Fog Lamp                  |                  |             | •                              |
|          |                                 |                  | Chromed     | •                              |
|